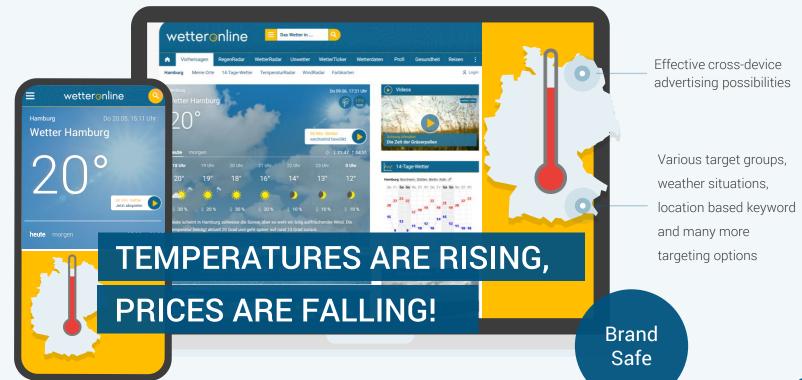

## Take the weather with you

WetterOnline offers the widest range of weatherrelated products including, local forecasts, the weather in a different location or the best time to travel. Any forecast can be used on any devices.

# Digital prices multiscreen

|                                                | Size                                        | Price      |
|------------------------------------------------|---------------------------------------------|------------|
| Billboard                                      | 960x250px to 996x250px                      | 15 EUR CPM |
| Dynamic Sitebar Ad                             | 160x600px to 100%x100%                      | 18 EUR CPM |
| Half Page Ad Sticky                            | 300x600px                                   | 15 EUR CPM |
| Ad Bundle (single or as combination format)    | 728x90px, 300x250px and 160x600px           | 9 EUR CPM  |
| Wallpaper (combination format incl. colouring) | 728x90px + 160x600px<br>960x250px + 300x600 | 18 EUR CPM |
| Video Pre-Roll                                 | 15 to 30 seconds                            | 32 EUR CPM |
| Video Outstream                                | 15 to 30 seconds                            | 15 EUR CPM |
| Mobile Interstitial                            | 320x480px and 768x1024px                    | 22 EUR CPM |
| Native Advertorial                             |                                             | 1 EUR CpR  |