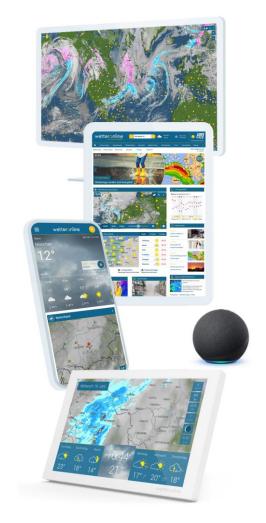

## Take the weather with you

WetterOnline offers the widest range of weatherrelated products including, local forecasts, the weather in a different location or the best time to travel. Any forecast can be used on any devices.